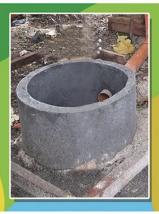

#### **CONCRETE RING**

Size: 1 meter diameter, 4 feet deep Materials: concrete,

PVC piping Price: PHP.