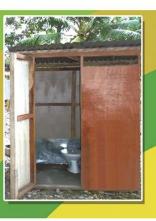

## Top structures

**AMAKAN** 

Wall material: Amakan Roof material: Corrugated Galvanized Iron (CGI) Sheets

Price: PHP.

#### HALF CONCRETE

Wall material: Half Concrete, Half Plywood Roof material: Corrugated Galvanized Iron (CGI) Sheets

Price: PHP.

#### **PLYWOOD**

Wall material: Plywood Roof material: Corrugated Galvanized Iron (CGI) Sheets

Price: PHP.