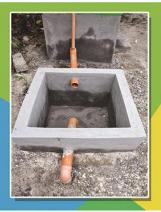

#### **CONCRETE TOILET BOWL**

Material: Concrete Colour: White or depending on individual's preference.

Price: PHP.