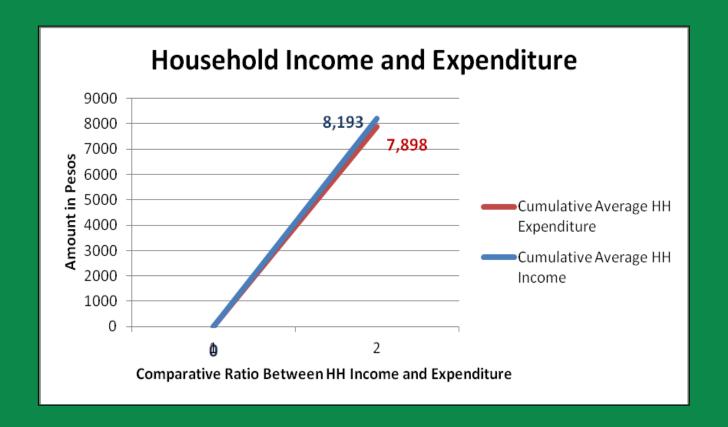

## **Outcomes to date**

Government subsidies to sanitation loans (appox 1,700 HHs)

3 pro-poor sanitation finance products by a MFI with a customer base of 45,000+ persons

Replication by municipal governments