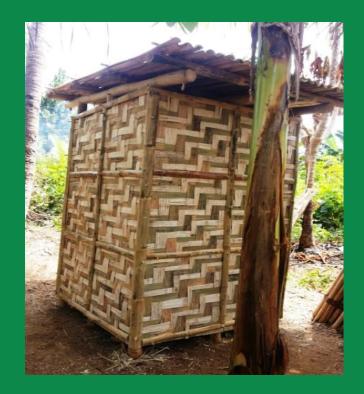

## Top structures

**AMAKAN** 

Wall material: Amakan Roof material: Corrugated Galvanized Iron (CGI) Sheets

Price: PHP.

#### HALF CONCRETE

Wall material: Half Concrete, Half Plywood Roof material: Corrugated Galvanized Iron (CGI) Sheets

Price: PHP.

#### **PLYWOOD**

Wall material: Plywood Roof material: Corrugated Galvanized Iron (CGI) Sheets

Price: PHP.