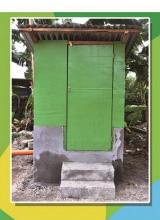

## Top structures

**AMAKAN** 

Wall material: Amakan Roof material: Corrugated Galvanized Iron (CGI) Sheets

Price: PHP.

#### HALF CONCRETE

Wall material: Half Concrete, Half Plywood Roof material: Corrugated Galvanized Iron (CGI) Sheets

Price: PHP.

#### **PLYWOOD**

Wall material: Plywood Roof material: Corrugated Galvanized Iron (CGI) Sheets

Price: PHP.