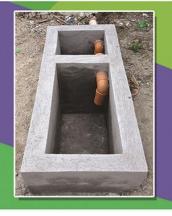

### Substructures

**SEPTIC TANK** *Materials: Concrete,* 

PVC piping Price: PHP.

#### **CONTAINMENT CUBE**

Materials: Concrete, PVC piping

Price: PHP.