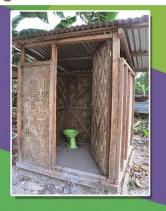

## Top structures

**AMAKAN** 

Wall material: Amakan Roof material: Corrugated Galvanized Iron (CGI) Sheets

Price: PHP.

#### HALF CONCRETE

Wall material: Half Concrete, Half Plywood Roof material: Corrugated Galvanized Iron (CGI) Sheets

Price: PHP.

#### **PLYWOOD**

Wall material: Plywood Roof material: Corrugated Galvanized Iron (CGI) Sheets

Price: PHP.