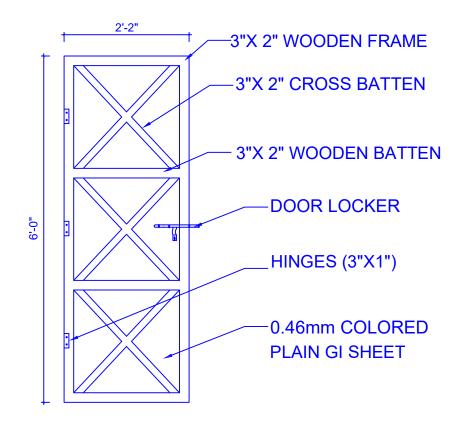

## **DOOR SECTION**

|                                     | Drawing Title                                       | Page #   | Drawing By :                         | Checked By :                             | Endorsed By :                       | Approved By :               |                                          |
|-------------------------------------|-----------------------------------------------------|----------|--------------------------------------|------------------------------------------|-------------------------------------|-----------------------------|------------------------------------------|
| CP COMMUNITY PARTNERS INTERNATIONAL | Design of Bathing<br>Cubicle with MHM<br>Facilities | 04 to 07 | Md Ashraful Alom<br>WASH Coordinator | Milon Kumar Paul<br>WASH Program Manager | Md. Abul Bashar<br>Program director | WASH Sector,<br>cox's Bazar | Green Hill Transforming the Marginalized |