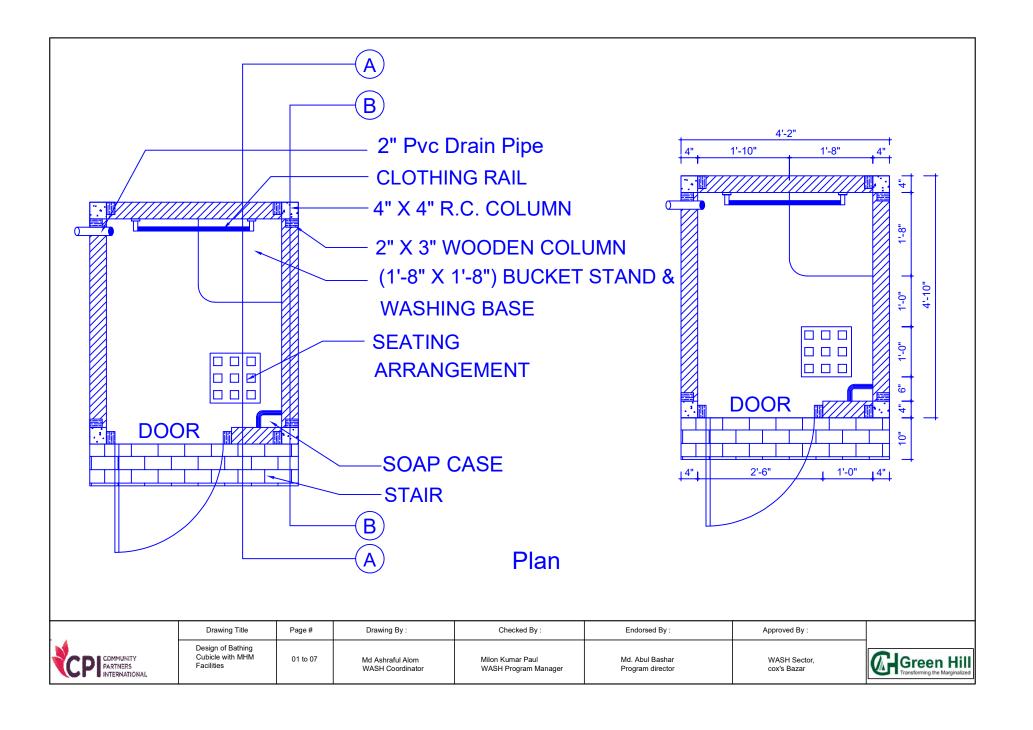

|                                     | Drawing Title                                       | Page #   | Drawing By :                         | Checked By :                             | Endorsed By :                       | Approved By :               |                                          |
|-------------------------------------|-----------------------------------------------------|----------|--------------------------------------|------------------------------------------|-------------------------------------|-----------------------------|------------------------------------------|
| CP COMMUNITY PARTNERS INTERNATIONAL | Design of Bathing<br>Cubicle with MHM<br>Facilities | 03 to 07 | Md Ashraful Alom<br>WASH Coordinator | Milon Kumar Paul<br>WASH Program Manager | Md. Abul Ba