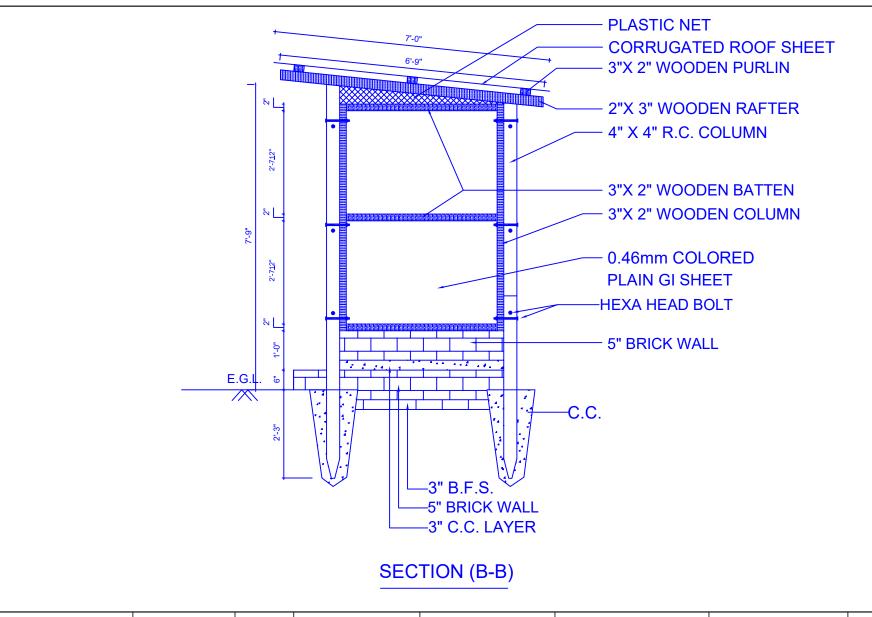

|                                     | Drawing Title                                       | Page #   | Drawing By :                         | Checked By :                             | Endorsed By :                       | Approved By :               |                                          |
|-------------------------------------|-----------------------------------------------------|----------|--------------------------------------|------------------------------------------|-------------------------------------|-----------------------------|------------------------------------------|
| CP COMMUNITY PARTNERS INTERNATIONAL | Design of Bathing<br>Cubicle with MHM<br>Facilities | 03 to 07 | Md Ashraful Alom<br>WASH Coordinator | Milon Kumar Paul<br>WASH Program Manager | Md. Abul Bashar