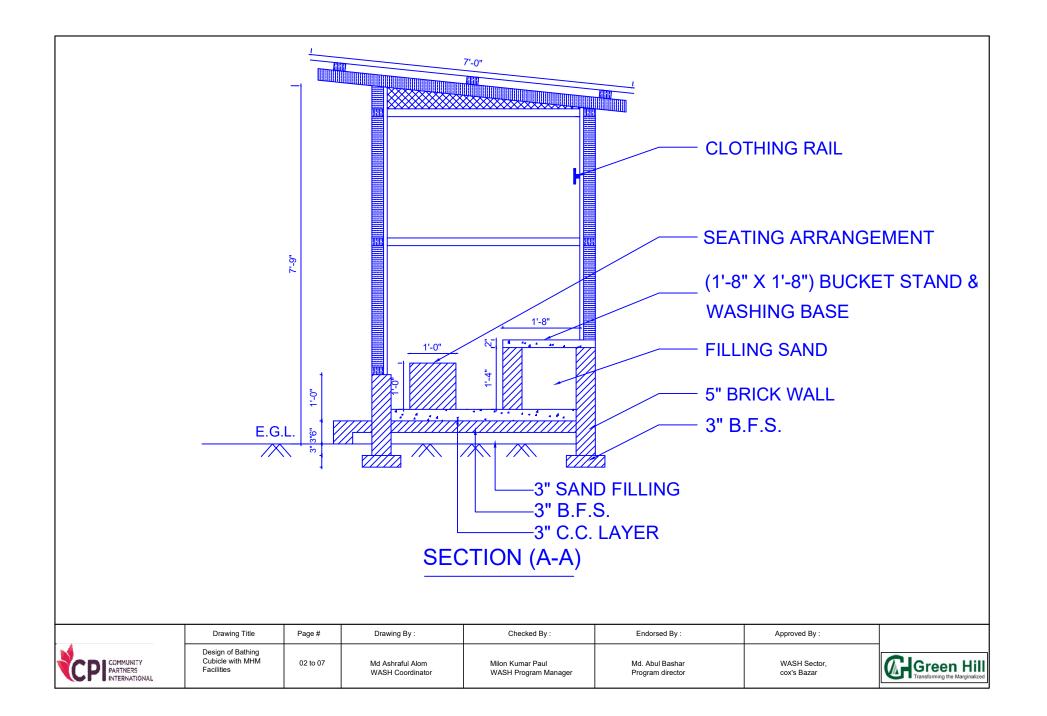

|                                     | Drawing Title                                       | Page #   | Drawing By :                         | Checked By :                             | Endorsed By :                       | Approved By :               |                                          |
|-------------------------------------|-----------------------------------------------------|----------|--------------------------------------|------------------------------------------|-------------------------------------|-----------------------------|------------------------------------------|
| CP COMMUNITY PARTNERS INTERNATIONAL | Design of Bathing<br>Cubicle with MHM<br>Facilities | 03 to 07 | Md Ashraful Alom<br>WASH Coordinator | Milon Kumar Paul<br>WASH Program Manager | Md. Abul Bash