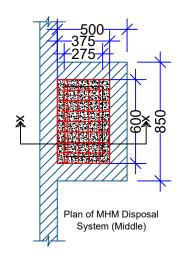

Section of MHM Disposal System

| No. | DI | COMMUNITY                 |
|-----|----|---------------------------|
| 1C  | М  | PARTNERS<br>INTERNATIONAL |

| Drawing Title                                       | Page #   | Drawing By :                         | Checked By :                             | Endorsed By :                       | Approved By :               |   |
|-----------------------------------------------------|----------|--------------------------------------|------------------------------------------|-------------------------------------|-----------------------------|---|
| Design of Bathing<br>Cubicle with MHM<br>Facilities | 06 to 07 | Md Ashraful Alom<br>WASH Coordinator | Milon Kumar Paul<br>WASH Program Manager | Md. Abul Bashar<br>Program director | WASH Sector,<br>cox's Bazar | ( |