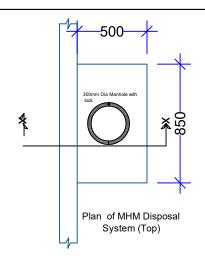

Section of MHM Disposal System

| No. | DI | COMMUNITY                 |
|-----|----|---------------------------|
| 1C  | М  | PARTNERS<br>INTERNATIONAL |

| Drawing Title                                       | Page #   | Drawing By :                         | Checked By :                             | Endorsed By :                       | Approved By :               |   |
|-----------------------------------------------------|----------|--------------------------------------|------------------------------------------|-------------------------------------|-----------------------------|---|
| Design of Bathing<br>Cubicle with MHM<br>Facilities | 06 to 07 | Md Ashraful Alom<br>WASH Coordinator | Milon Kumar Paul<br>WASH Program Manager | Md. Abul Bashar<br>Program director | WASH Sector,<br>cox's Bazar | ( |