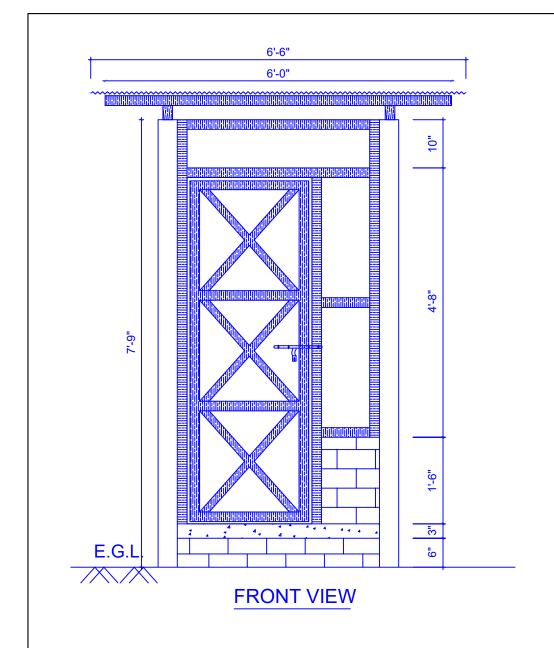

## **DOOR SECTION**

|                                     | Drawing Title                                       | Page #   | Drawing By :                         | Checked By :                             | Endorsed By :                       | Approved By :               |                                          |
|-------------------------------------|-----------------------------------------------------|----------|--------------------------------------|------------------------------------------|-------------------------------------|-----------------------------|------------------------------------------|
| CP COMMUNITY PARTNERS INTERNATIONAL | Design of Bathing<br>Cubicle with MHM<br>Facilities | 04 to 07 | Md Ashraful Alom<br>WASH Coordinator | Milon Kumar Paul<br>WASH Program Manager | Md. Abul Bashar<br>Program director | WASH Sector,<br>cox's Bazar | Green Hill Transforming the Marginalized |