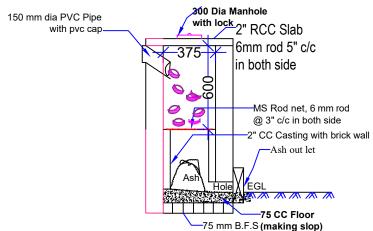

Section of MHM Disposal System

| No. | DI | COMMUNITY                 |
|-----|----|---------------------------|
| 1C  | М  | PARTNERS<br>INTERNATIONAL |

| Drawing Title                                       | Page #   | Drawing By :                         | Checked By :                             | Endorsed By :                       | Approved By :               |   |
|-----------------------------------------------------|----------|--------------------------------------|------------------------------------------|-------------------------------------|-----------------------------|---|
| Design of Bathing<br>Cubicle with MHM<br>Facilities | 06 to 07 | Md Ashraful Alom<br>WASH Coordinator | Milon Kumar Paul<br>WASH Program Manager | Md. Abul Bashar<br>Program director | WASH Sector,<br>cox's Bazar | ( |