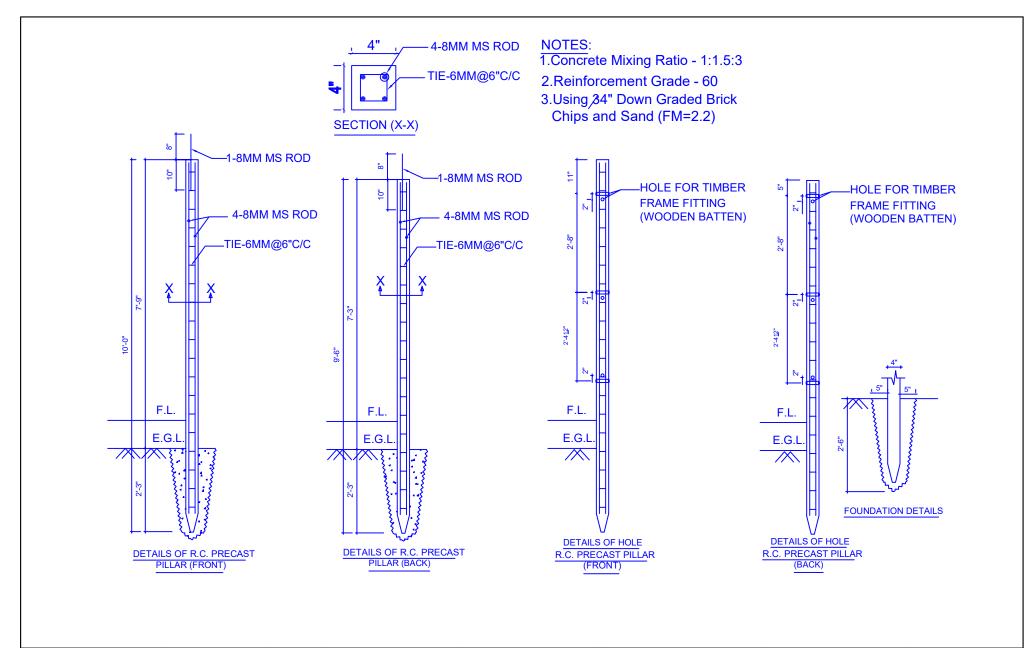

|                                     | Drawing Title                                       | Page #   | Drawing By :                         | Checked By :                             | Endorsed By :                       | Approved By :               |                                          |
|-------------------------------------|-----------------------------------------------------|----------|--------------------------------------|------------------------------------------|-------------------------------------|-----------------------------|------------------------------------------|
| CP COMMUNITY PARTNERS INTERNATIONAL | Design of Bathing<br>Cubicle with MHM<br>Facilities | 05 to 07 | Md Ashraful Alom<br>WASH Coordinator | Milon Kumar Paul<br>WASH Program Manager | Md. Abul Bashar<br>Program director | WASH Sector,<br>cox's Bazar | Green Hill Transforming the Marginalized |