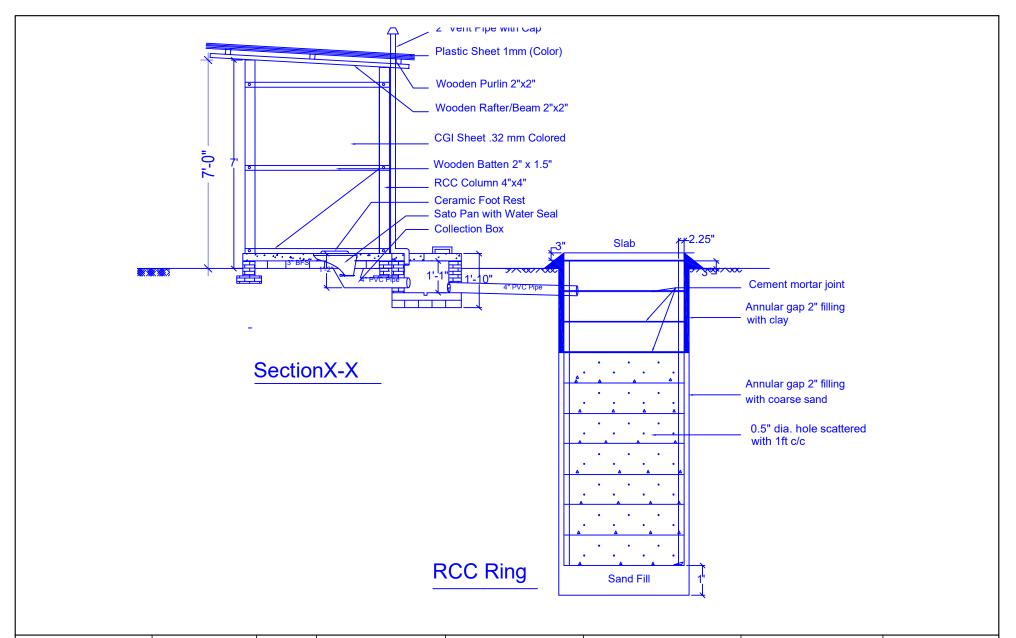

|                                      | Drawing Title                    | Page #   | Drawing By :                         | Checked By :                             | Endorsed By :                       | Approved By :               |                                          |
|--------------------------------------|----------------------------------|----------|--------------------------------------|------------------------------------------|-------------------------------------|-----------------------------|------------------------------------------|
| CPI COMMUNITY PARTNERS INTERNATIONAL | Deisgn of<br>Twin Pit<br>Latrine | 04 to 08 | Md Ashraful Alom<br>WASH Coordinator | Milon Kumar Paul<br>WASH Program Manager | Md. Abul Bashar<br>Program director | WASH Sector,<br>cox's Bazar | Green Hill Transforming the Marginalized |