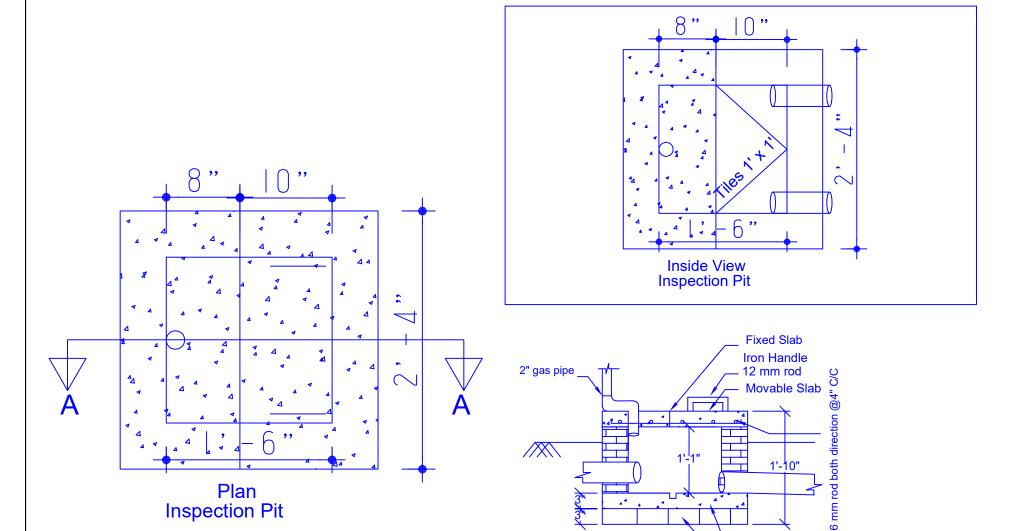

|                                    | Drawing Title                    | Page #   | Drawing By :                         | Checked By :                             | Endorsed By :                       |  |
|------------------------------------|----------------------------------|----------|--------------------------------------|------------------------------------------|-------------------------------------|--|
| CP COMMUNITY ARTHURS INTERNATIONAL | Deisgn of<br>Twin Pit<br>Latrine | 05 to 08 | Md Ashraful Alom<br>WASH Coordinator | Milon Kumar Paul<br>WASH Program Manager | Md. Abul Bashar<br>Program director |  |

Section Inspection Pit

3" CC 3" Brick Flat Soling

Plan Inspection Pit