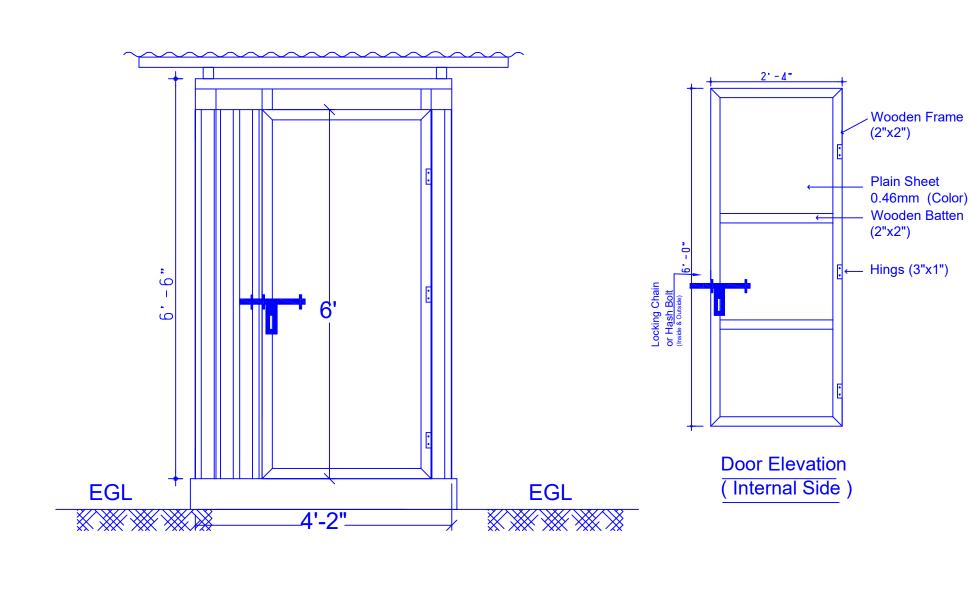

Approved By :

WASH Sector, cox's Bazar

|                                     | Drawing Title                    | Page #   | Drawing By :                         | Checked By:                              | Endorsed By :                       | Approved By :               |   |
|-------------------------------------|----------------------------------|----------|--------------------------------------|------------------------------------------|-------------------------------------|-----------------------------|---|
| CP COMMUNITY PARTNERS INTERNATIONAL | Deisgn of<br>Twin Pit<br>Latrine | 08 to 08 | Md Ashraful Alom<br>WASH Coordinator | Milon Kumar Paul<br>WASH Program Manager | Md. Abul Bashar<br>Program director | WASH Sector,<br>cox's Bazar | Q |