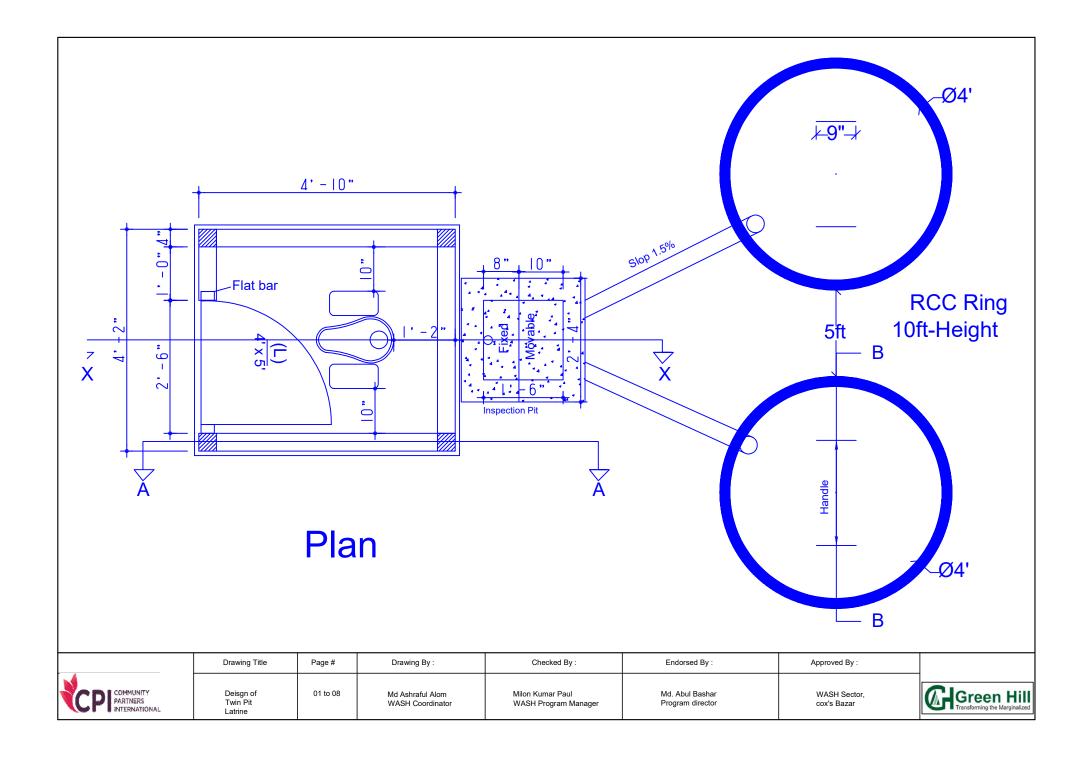

|                                     | Drawing Title                    | Page #   | Drawing By :                         | Checked By :                             | Endorsed By :                       | Approved By :               |                             |
|-------------------------------------|----------------------------------|----------|--------------------------------------|------------------------------------------|-------------------------------------|-----------------------------|-----------------------------|
| CP COMMUNITY PARTNERS INTERNATIONAL | Deisgn of<br>Twin Pit<br>Latrine | 02 to 08 | Md Ashraful Alom<br>WASH Coordinator | Milon Kumar Paul<br>WASH Program Manager | Md. Abul Bashar<br>Program director | WASH Sector,<br>cox's Bazar | Green<br>Transforming the M |