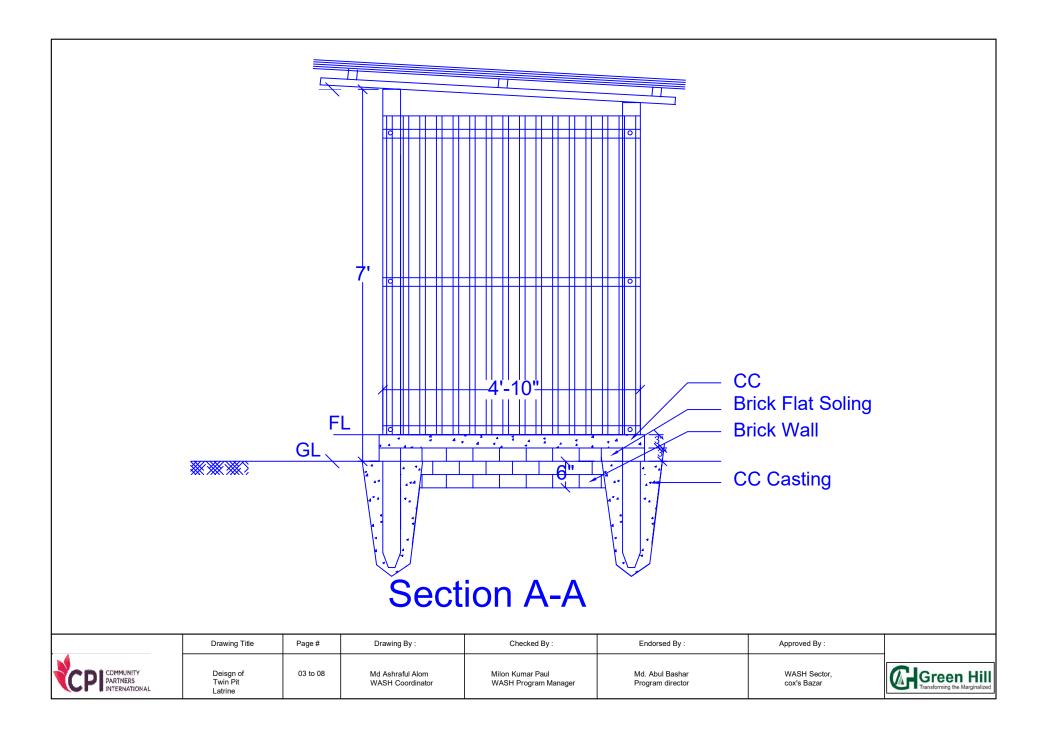

|                                    | Drawing Title                    | Page #   | Drawing By :                         | Checked By :                             | Endorsed By :                       |  |
|------------------------------------|----------------------------------|----------|--------------------------------------|------------------------------------------|-------------------------------------|--|
| CP COMMUNITY ARTHURS INTERNATIONAL | Deisgn of<br>Twin Pit<br>Latrine | 05 to 08 | Md Ashraful Alom<br>WASH Coordinator | Milon Kumar Paul<br>WASH Program Manager | Md. Abul Bashar<br>Program director |  |