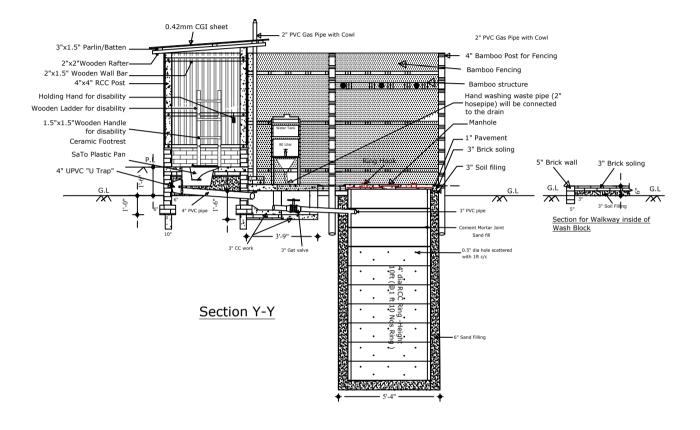

|                                        | Drawn by: IOM WASH Unit   | Project : Latrine & bathing Shed |
|----------------------------------------|---------------------------|----------------------------------|
| WASH Block                             | Checked by: IOM WASH Unit | Drawing : #3                     |
| UKHIYA & TEKNAF UPAZILA, COX'S BAZAR   | Approved by: Hasballah    | Rev.                             |
| ONTITIA & PENNAL OF AZIEA, OOK O BAZAK | Scale: NTS                | Date: 25-11-2020                 |