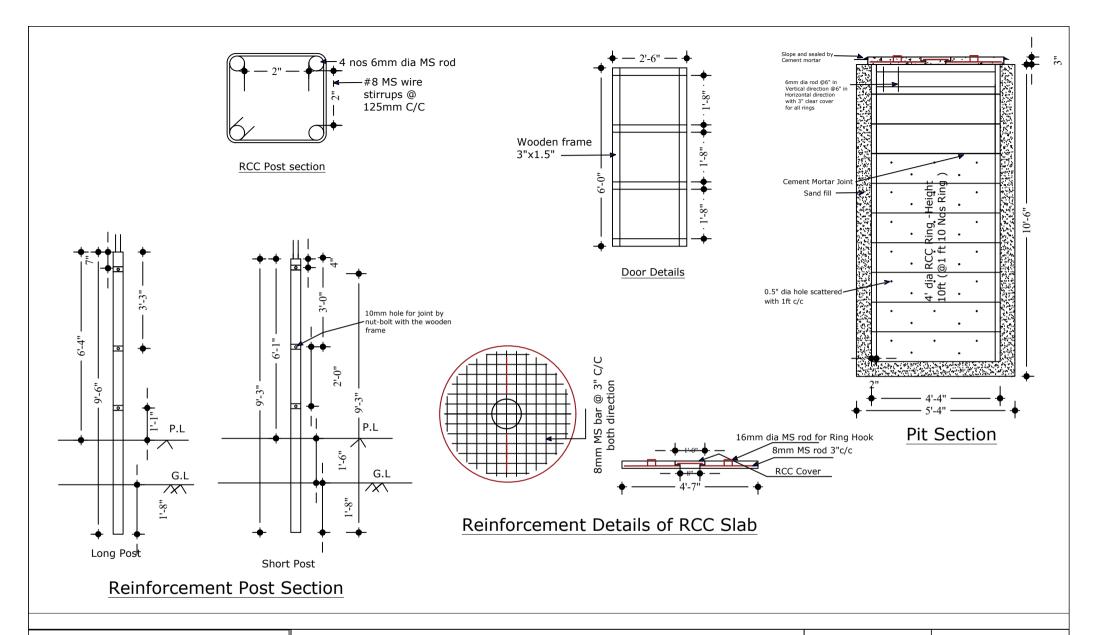

|                                                                        | WASH Block                           | Drawn by: IOM WASH Unit   | Project : Latrine & bathing Shed |
|------------------------------------------------------------------------|--------------------------------------|---------------------------|----------------------------------|
| International Organization for Migration (IOM) The UN Migration Agency |                                      | Checked by: IOM WASH Unit | Drawing : #5                     |
|                                                                        | UKHIYA & TEKNAF UPAZILA, COX'S BAZAR | Approved by: Hasballah    | Rev.                             |
|                                                                        |                                      | Scale: NTS                | Date: 25-11-2020                 |