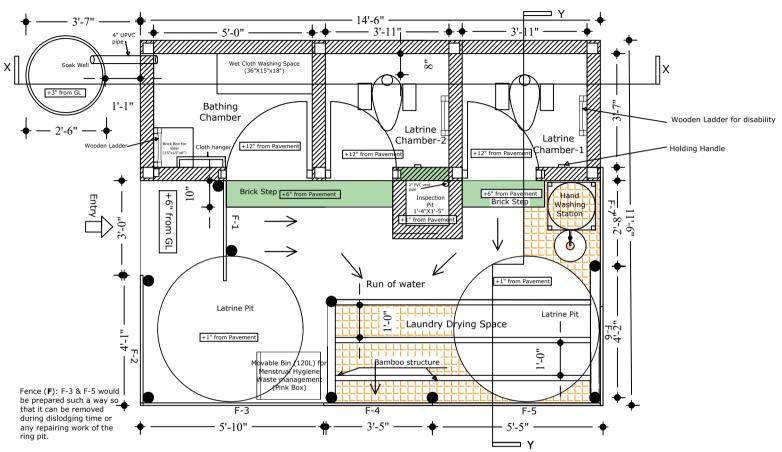

## PLAN FOR WASH BLOCK

|                                                                        | WASH Block                           | Drawn by: IOM WASH Unit   | Project : Latrine & bathing Shed |
|------------------------------------------------------------------------|--------------------------------------|---------------------------|----------------------------------|
| International Organization for Migration (IOM) The UN Migration Agency |                                      | Checked by: IOM WASH Unit | Drawing : #1                     |
|                                                                        | UKHIYA & TEKNAF UPAZILA, COX'S BAZAR | Approved by: Hasballah    | Rev.                             |
|                                                                        |                                      | Scale: NTS                | Date: 25-11-2020                 |