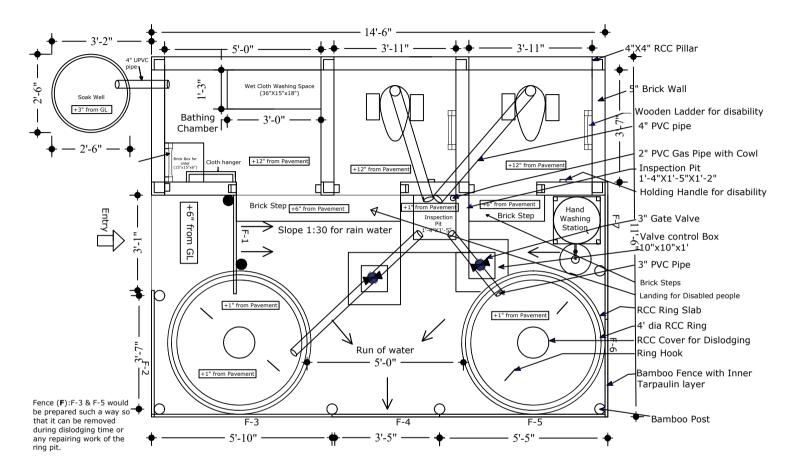

## PLAN VIEW WITH DETAILS

| International Organization for Migration (IOM) The UN Migration Agency | WASH Block                           | Drawn by: IOM WASH Unit   | Project : Latrine & bathing Shed |
|------------------------------------------------------------------------|--------------------------------------|---------------------------|----------------------------------|
|                                                                        |                                      | Checked by: IOM WASH Unit | Drawing : #2                     |
|                                                                        | UKHIYA & TEKNAF UPAZILA, COX'S BAZAR | Approved by: Hasballah    | Rev.                             |
|                                                                        |                                      | Scale: NTS                | Date: 25-11-2020                 |