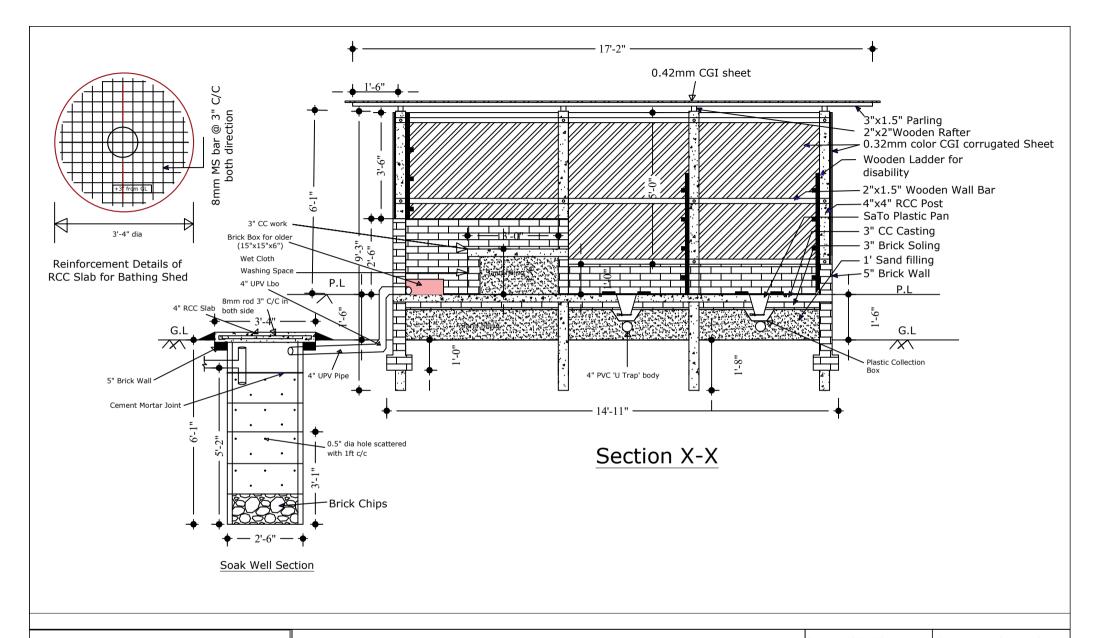

| Interna | tional Organization for Migration (IOM) |
|---------|-----------------------------------------|
|         | The UN Migration Agency                 |

|                                      | Drawn by: IOM WASH Unit   | Project : Latrine & bathing Shed |
|--------------------------------------|---------------------------|----------------------------------|
| WASH Block                           | Checked by: IOM WASH Unit | Drawing : #4                     |
| UKHIYA & TEKNAF UPAZILA, COX'S BAZAR | Approved by: Hasballah    | Rev.                             |
| •                                    | Scale: NTS                | Date: 25-11-2020                 |