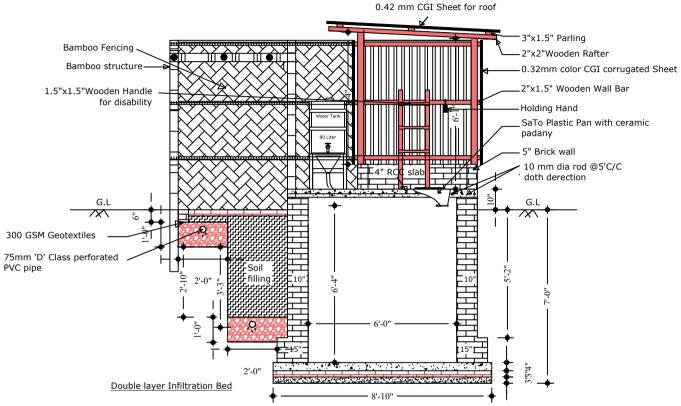

| Drawn by: IOM WASH Unit   | Project: WASH Block |
|---------------------------|---------------------|
| Checked by: IOM WASH Unit | Drawing : #3        |
| Approved by: Hasballah    | Rev.                |
| Scale: NTS                | Date: 12-04-2021    |