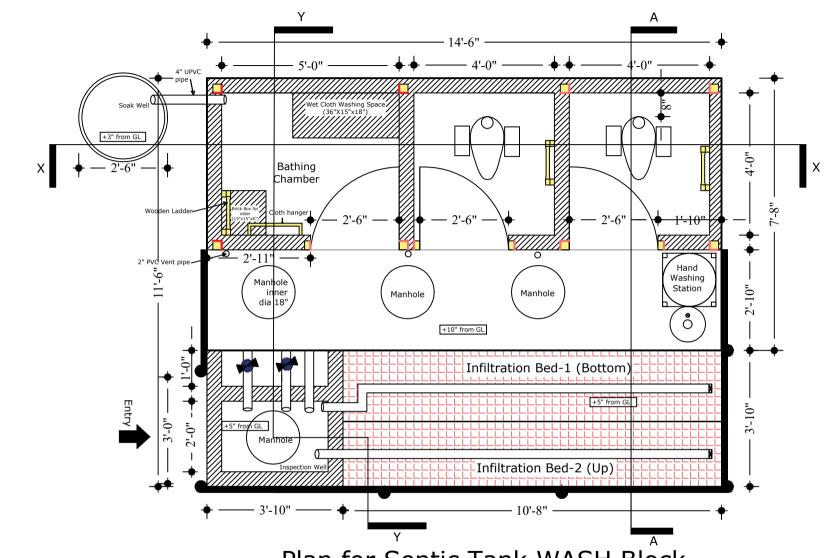

Plan for Septic Tank WASH Block

| Single WASH Block (Septic Tank )      | Drawn by: IOM WASH Unit   | Project: WASH Block |
|---------------------------------------|---------------------------|---------------------|
|                                       | Checked by: IOM WASH Unit | Drawing : #1        |
| UKHIYA & TEKNAF UPAZILA, COX'S BAZAR  | Approved by: Hasballah    | Rev.                |
| ONTITA & TENNAL OF AZIEA, COAC BAZAIN | Scale: NTS                | Date: 12-04-2021    |