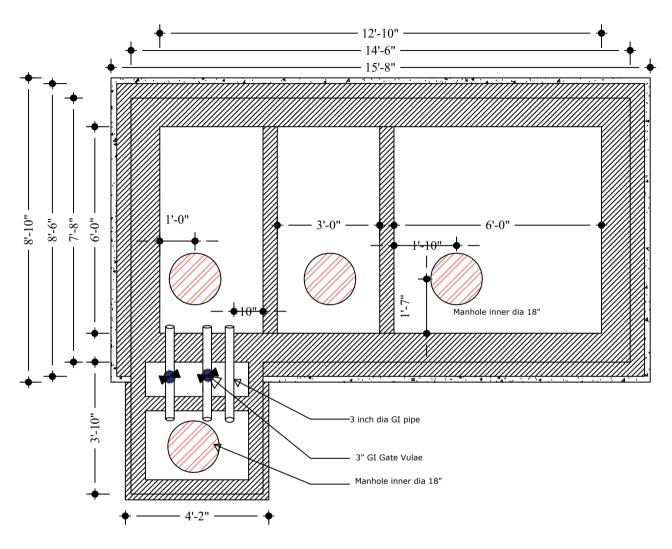

## Septic Tank Leyout

| Single WASH Block (Septic Tank )      | Drawn by: IOM WASH Unit   | Project: WASH Block |
|---------------------------------------|---------------------------|---------------------|
| \ \ \ \ \ \ \ \ \ \ \ \ \ \ \ \ \ \ \ | Checked by: IOM WASH Unit | Drawing : #2        |
| UKHIYA & TEKNAF UPAZILA, COX'S BAZAR  | Approved by: Hasballah    | Rev.                |
|                                       | Scale: NTS                | Date: 12-04-2021    |