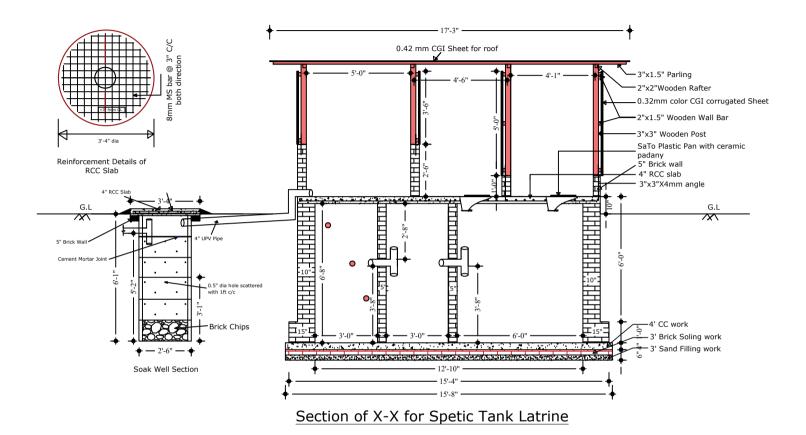

Section of A-A for Spetic Tank Latrine

| International Organization for Migration (IOM) |
|------------------------------------------------|
| The UN Migration Agency                        |

| Single WASH Block (Septic Tank )       | Drawn by: IOM WASH Unit   | Project: WASH Block |
|----------------------------------------|---------------------------|---------------------|
| <b>\</b> 1                             | Checked by: IOM WASH Unit | Drawing : #5        |
| UKHIYA & TEKNAF UPAZILA, COX'S BAZAR   | Approved by: Hasballah    | Rev.                |
| ONTITA & TENNAL OF AZIEA, OOK O BAZAIN | Scale: NTS                | Date: 12-04-2021    |