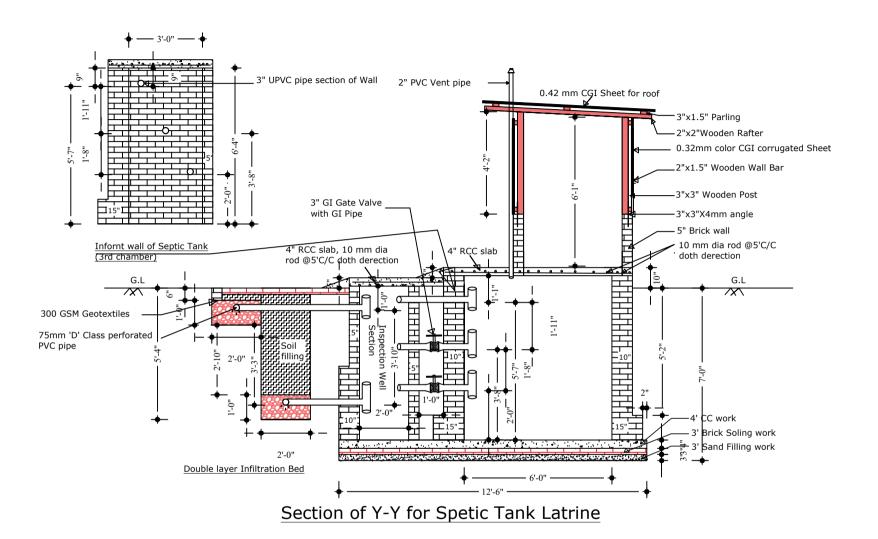

|                                                | Single WASH Block (Septic Tank )     | Drawn by: IOM WASH Unit   | Project: WASH Block |
|------------------------------------------------|--------------------------------------|---------------------------|---------------------|
|                                                |                                      | Checked by: IOM WASH Unit | Drawing : #4        |
| International Organization for Migration (IOM) | UKHIYA & TEKNAF UPAZILA, COX'S BAZAR | Approved by: Hasballah    | Rev.                |
| The UN Migration Agency                        |                                      | Scale: NTS                | Date: 12-04-2021    |