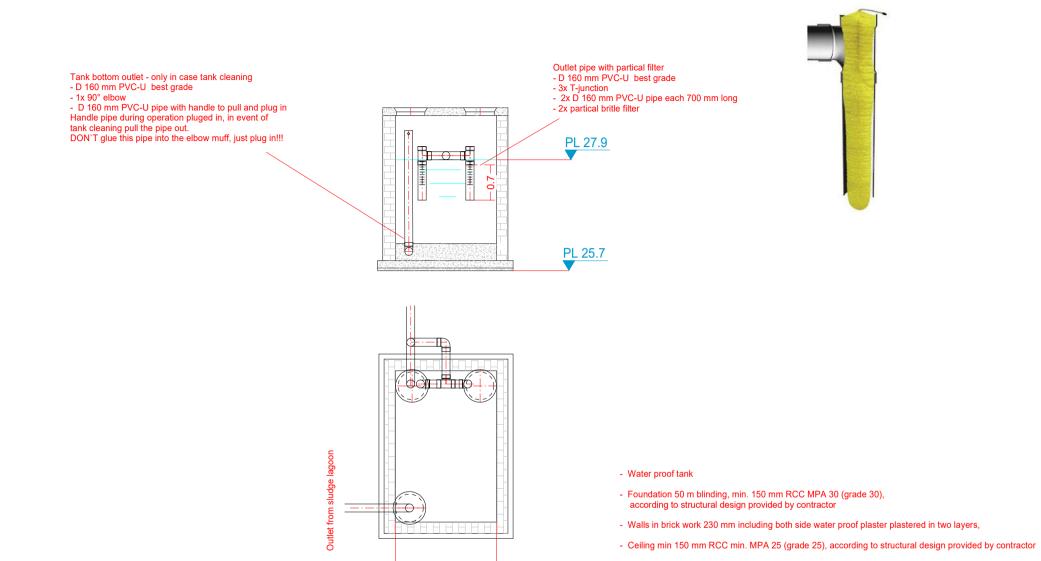

| - | Round manhole opning frame with lid as option: casting iron, reinforced polymere composites, |
|---|----------------------------------------------------------------------------------------------|
|   | concrete with steel frame, medium duty D 600 mm                                              |

| _    |              | 1                                                                                                    |             |                                                                                                      | 1                                                                                                                                                                                                                                                                                                                                            |                                                                                                                                                                                                                                                                                                 |                                                                                                                                                                 |                                                                                                                                                     |                                                   |                                     |                         |
|------|--------------|------------------------------------------------------------------------------------------------------|-------------|------------------------------------------------------------------------------------------------------|----------------------------------------------------------------------------------------------------------------------------------------------------------------------------------------------------------------------------------------------------------------------------------------------------------------------------------------------|-------------------------------------------------------------------------------------------------------------------------------------------------------------------------------------------------------------------------------------------------------------------------------------------------|-----------------------------------------------------------------------------------------------------------------------------------------------------------------|-----------------------------------------------------------------------------------------------------------------------------------------------------|---------------------------------------------------|-------------------------------------|-------------------------|
| CLIE | NT:<br>OXFAM | CONSULTANT:<br>BORDA LTD<br>Bremen Overseas Research<br>and Development Association<br>www.borda.org | CONTRACTOR: | PROJECT NAME:<br>FSTP for Kutupalong<br>O-O Zone<br>DRAWING TITLE:<br>PHASE 1<br>Liquid outleft tank | NOTES:<br>1 This is the product of BORDA and is not to be copied or<br>reproduced without the permission of BORDA.<br>2 All dimensions are in [rmn] unless otherwise specified.<br>3 All dimensions need to be checked and co-related with<br>architectural and structural design. Any discrepancy or<br>omission must be brought to notice. | <ol> <li>Dimensions related to structural drawing are not<br/>specified in this drawing.</li> <li>All dimensions shown are clear (excluding plaster)</li> <li>20mm plaster unless noted otherwise</li> <li>All indicated tolerances are to be kept and shall be<br/>checked on site.</li> </ol> | LEGEND:<br>ABR - Anaerobic Baffled<br>Reactor<br>AF - Anaerobic Filter<br>BGD - Biogas Digester<br>PGF - Planted Gravel<br>Filter<br>VSF - Vertical Sand Filter | BL - Bottom Level<br>GL - Ground Level<br>PBL - Pipe Inner<br>Bottom Level<br>RL - Reference Line<br>WL - Water Level<br>PL - proposed ground level | PHASE Detailed design<br>DRAWN:<br>SCALE (AT A3): | APPROVED BY:<br>DATE:<br>28/09/2018 | DRAWING NO.:<br>D 3.8.1 |