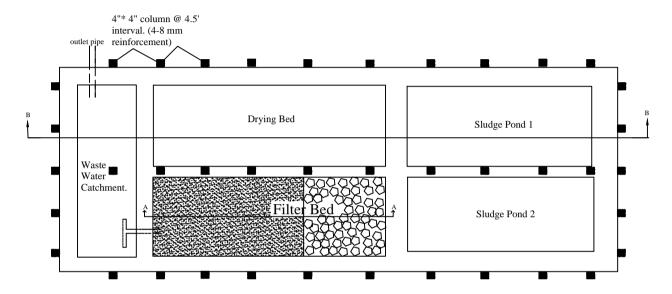

## Design of lime stabilization FSM Plant

## PLAN VIEW

N:B: Length and Width will vary as per site condition

| Designed By,                                                                                                     | Drawn By,                                                                                            | Supervised By,                                                                                | Approved By,                                                                 |
|------------------------------------------------------------------------------------------------------------------|------------------------------------------------------------------------------------------------------|-----------------------------------------------------------------------------------------------|------------------------------------------------------------------------------|
| Mohammad Hadiul Islam<br>Project Engineer,<br>Humanitarian Crisis Management<br>Programme,<br>BRAC, Cox's Bazar. | Md. Aminul Islam Khan Project Engineer, Humanitarian Crisis Management Programme, BRAC, Cox's Bazar. | Shofiqur Rahman WASH Specialist, Humanitarian Crisis Management Programme, BRAC, Cox's Bazar. | Md.Sahidul Islam<br>Assistant WASH Officer<br>UNHCR, Cox's Bazar, Bangladesh |